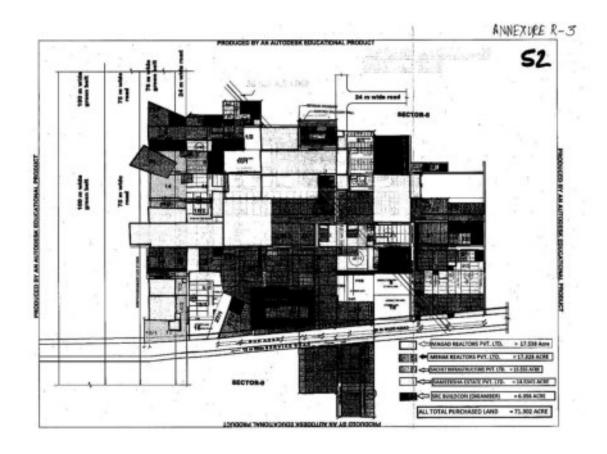

| Sr.<br>No. | Agreement Date                  | Corporate Debtor                   | Land Detail                                                                     |
|------------|---------------------------------|------------------------------------|---------------------------------------------------------------------------------|
| 1.         | 20th May, 2008                  | Magadh Realtors Pvt. Ltd.          | Sector 8, Palwal, Haryana<br>measuring 17.5375 acres<br>(total 2806 Kanal)      |
| 2.         | 20 <sup>th</sup> May, 2008      | Mehak Realtech Pvt. Ltd.           | Sector 8, Palwal, Haryana<br>measuring 17.31 acres (total<br>2769 Kanal)        |
| 3.         | 20 <sup>th</sup> May, 2008      | Sachet Infrastructure Pvt.<br>Ltd. | Sector 8, Palwal, Haryana<br>measuring 14.18125 acres<br>(total 2269 Kanal)     |
| 4.         | 20 <sup>th</sup> May, 2008      | Sameeksha Estate Pvt.<br>Ltd.      | Sector 8, Palwal, Haryana<br>measuring 14.5875 acres<br>(total 2334 Kanal)      |
| 5.         | 30 <sup>th</sup> April, 2008    | Jamvant Estates Pvt. Ltd.          | Sector 5B, Palwal, Haryana<br>measuring 14.528125 acres<br>(total 2324.5 Marla) |
| 6.         | 15 <sup>th</sup> December, 2009 | SRC Buildcon Pvt. Ltd.             | Sector 8, Palwal, Haryana<br>measuring 5.85 acres (total<br>936 Marla)          |

The other 'Corporate Debtors' namely— 'Manogayan Estates Pvt. Ltd.', 'Superlative Infrastructure Pvt. Ltd.', 'Bhisham Infrastructure Pvt. Ltd.' and 'Neeleshwar Mines & Minerals (India) Pvt. Ltd.' have also