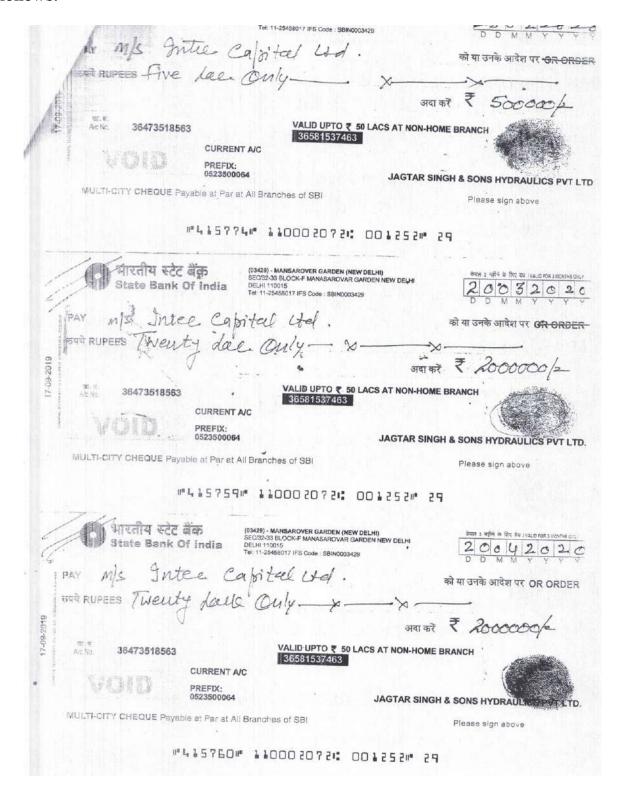

- e. The amount of Rs.5.00 lakhs to be paid in lump sum towards second loan shall be paid on or before 25.02.2020 for which PDCs shall be handed over to the Financial Creditor.
- f. In order to ensure payment of the aforesaid amounts, the Corporate Debtor shall give PDCs viz., 6 cheques of Rs.20 lakhs each towards payment of the first loan, cheque of Rs.5.00 lakhs towards payment of the second loan and seven cheques representing interest in respect of first loan. These cheques shall be handed over at the time of passing of the Order by the Hon'ble NCLAT on this settlement. The particulars of the PDCs are as under:

| Charma No            | Date       | Amount      | Drawn On               |
|----------------------|------------|-------------|------------------------|
| Cheque No.<br>415774 | 25.02.2020 | 5,00,000/-  | SBI, Mansarovar Garden |
|                      | 20.03.2020 | 20,00,000/- | SBI, Mansarovar Garden |
| 415759               | 20.04.2020 | 20,00,000/- | SBI, Mansarovar Garden |
| 415760               | 20.05.2020 | 20,00,000/- | SBI, Mansarovar Garden |
| 415761               | 20.06.2020 | 20,00,000/- | SBI, Mansarovar Garden |
| 415762               | 20.07.2020 | 20,00,000/- | SBI, Mansarovar Garden |
| 415763               | 20.08.2020 | 20,00,000/- | SBI, Mansarovar Garden |
| 415764               | 15.02.2020 | 1,20,000/-  | SBI, Mansarovar Garden |
| 415765               | 15.02.2020 | 1,20,000/-  | SBI, Mansarovar Garden |
| 415766               | 15.03.2020 | 1,00,000/-  | SBI, Mansarovar Garden |
| 415767               |            | 80,000/-    | SBI, Mansarovar Garden |
| 415768               | 15.05.2020 | 60,000/-    | SBI, Mansarovar Garden |
| 415769               | 15.06.2020 | 40,000/-    | SBI, Mansarovar Garden |
| 415770               | 15.07.2020 | 33,000/-    | SBI, Mansarovar Garden |
| 415773               | 15.08.2020 | 35,000/-    | D134, 2.2              |

6. The Hon'ble Mediator has also forwarded copy of post-dated cheques which were issued in the name of 'M/s Intec Capital Ltd.', which are as follows:-

Company Appeal (AT) (Insolvency) No. 968 of 2019

| SECS3-39 BLOCK-F MANASAROVAR GARDENN DELHI 110015                                                                                                                                                                             | IEW DELHI 2 4 VALIO FOR 3 MONTHS ONLY                     |
|-------------------------------------------------------------------------------------------------------------------------------------------------------------------------------------------------------------------------------|-----------------------------------------------------------|
| Tel: 11-25458017 IFS Code : S9IN0003429                                                                                                                                                                                       | 20052020<br>D D M M Y Y Y Y                               |
| Twenty Lae Only x                                                                                                                                                                                                             | को या उनके आदेश पर OR ORDER                               |
| wenty las Only - x-                                                                                                                                                                                                           | अवा करें ₹ 2000000/=                                      |
| 1                                                                                                                                                                                                                             |                                                           |
| CURRENT A/C PREFIX:                                                                                                                                                                                                           |                                                           |
|                                                                                                                                                                                                                               | AGTAR SINGH & SONS HYDRALL CS PYT LTD.                    |
| MULTI-CITY CHEQUE Payable at Par at All Branches of SBI                                                                                                                                                                       | Please sign above                                         |
| ""L15761" 110002072 001                                                                                                                                                                                                       | 2521" 29                                                  |
| (03429) - MANSAROYER GARDEN (NEW DELHI) SECTION SELECTION SECTION SEC | क्रमान 3. महीने के लिए वस /valid For skidning Cul.y       |
| Tel: 11-25458017 IFS Code: SBIN0003429                                                                                                                                                                                        | 20062020<br>DDMMYYYY                                      |
| PAR M/s Dutee Capital and.                                                                                                                                                                                                    | को या उनके आदेश पर OR ORDER                               |
| RIPEES Thenty does only - >.                                                                                                                                                                                                  | 20 -                                                      |
| WALID HEATO W. EN LACO                                                                                                                                                                                                        | अवाकरें ₹ 2000000€                                        |
| Acho: 36473518563 VALID UPTO ₹ 50 LACS A 36581537463 CURRENT A/C                                                                                                                                                              | T NON-HOME BRANCH                                         |
| PREFIX:<br>0523500064 JA                                                                                                                                                                                                      | GTAR SINGH & SONS HYDRAULIES PVT LTD.                     |
| MULTI-CITY CHEQUE Payable at Par at All Branches of SBI                                                                                                                                                                       | Please sign above                                         |
| #415762# 110002072# 0012                                                                                                                                                                                                      | ?52m 29                                                   |
| शारतीय स्टेट बेंक (0.2429) - MANSAROVER GARDEN (NEW DELHI)                                                                                                                                                                    |                                                           |
| Other State Bank Of India DELH 110015 Tel: 11-25458017 IFS Code: SBIN0003429                                                                                                                                                  | DELHI                                                     |
| PAY M/s guter capital Und.                                                                                                                                                                                                    | को या उनके आदेश प्रर <del>OR ORDER</del>                  |
| OUT RUPEES Twenty doe only                                                                                                                                                                                                    | <b>&gt;</b>                                               |
| W1. 17.                                                                                                                                                                                                                       | अवाकरें ₹ 2000000€.                                       |
| Acits, 36473518563 VALID UPTO ₹ 50 LACS AT 36581537463  CURRENT A/C                                                                                                                                                           | NON-HOME BRANCH                                           |
| PREFIX:                                                                                                                                                                                                                       | TAR SINCUA CO.                                            |
| MULTI-CITY CHEQUE Payable at Par at All Branches of SBI                                                                                                                                                                       | TAR SINGH & SONS HYDRAULICS PVT LTD.  , Please sign above |
| #*1.157E3#* 110003083** 0513                                                                                                                                                                                                  |                                                           |
| "" 6 15 7 6 3 m 2 1000 20 7 2 % 00 1 2 !                                                                                                                                                                                      | 5 211 2 9                                                 |
|                                                                                                                                                                                                                               |                                                           |
|                                                                                                                                                                                                                               |                                                           |